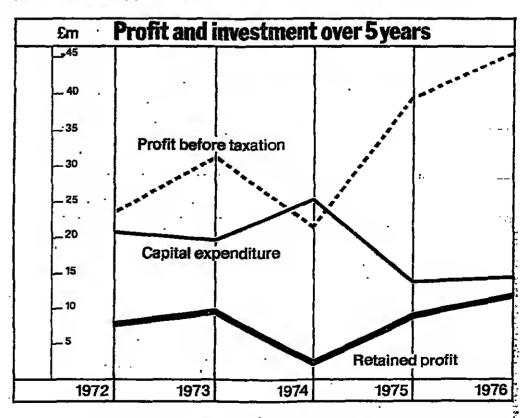

3p      |
| per £1 ordinary stock unit                        | 8.3644p    | 7.604p     |

| <br>ASSOCIATED PORTLAND<br>ENT MANUFACTURERS |
|----------------------------------------------|
| BLUE CIRCLE GROUP                            |

The cost of building a new works using the more economical dry process today amounts to something near £70 per tonne of annual capacity, or £70 million for a million tonne a year plant. Compare this figure with the £24.3 million we were able to set aside last year for depreciation on our existing plant and buildings, and £11.6 million retained net for new investment. No wonder we are concerned with the effect the new Price Code might have on our business, and we have been deeply disturbed by the recent rejection of our latest price increase application.



Cement is still a very cheap commodity. It represents less than 21/2% of the cost of a house, and in 1976 money values, costs less per tonne than it did in 1951. Profit in real terms has hardly improved with the result that the industry as a whole earns less than 7% on capital employed in the UK. It is essential the Government should realise the danger of imposing controls on political grounds rather than on economic facts.

| To: The Compan<br>The Associat<br>Portland Hou | y Secretary,<br>ed Portland Cer<br>use, Stag Place, | ment Manufacturers<br>London SWIE 5BJ. | Limited, ,            |             |
|------------------------------------------------|-----------------------------------------------------|----------------------------------------|-----------------------|-------------|
|